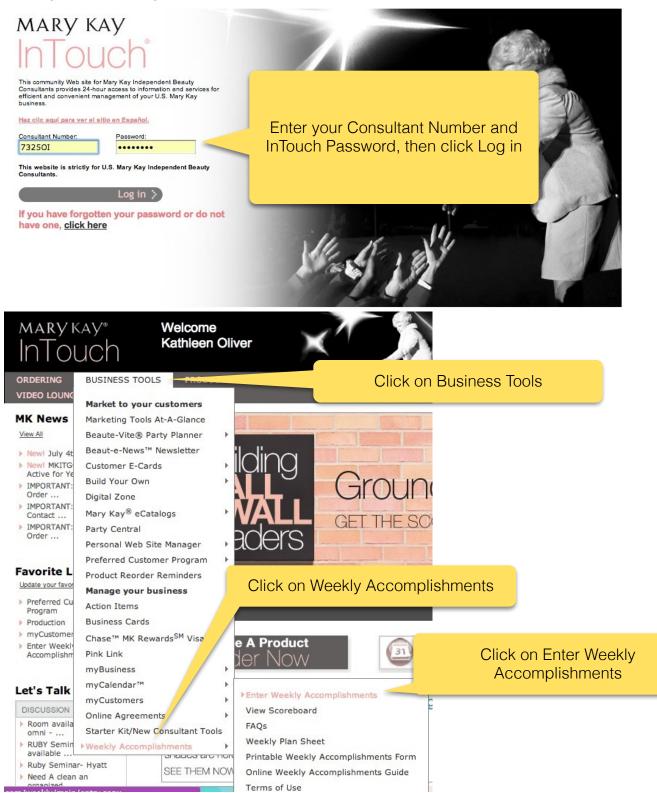

Submitting your Weekly Accomplishments on InTouch is an excellent way to keep track of your business and your goals. This is a fabulous tool that is free to use and is provided to you by Mary Kay on your InTouch website.

To log in to InTouch, go to http://applications.marykayintouch.com/

| Details                        | Summary Next Week                                                                                                                       | New Team M                | Members                                              | Earnings            | bmit YTD S | ummary                                      |            |         |
|--------------------------------|-----------------------------------------------------------------------------------------------------------------------------------------|---------------------------|------------------------------------------------------|---------------------|------------|---------------------------------------------|------------|---------|
| These or<br>Click on t<br>Date | 6/29/2014 - 7/5/2014<br>tomers <sup>®</sup> Orders (0 of 1<br>ders have been auto-populat<br>he blue links below for help of<br>Hostess | entered):<br>ted from myC | ustomers <sup>®</sup> .<br>er in each fi<br><u>#</u> | Please<br>eld.<br># |            | e week you are ente<br>reek runs from Sune  | U          | n for.  |
| 07/02                          | Ronnie Gonzalez                                                                                                                         |                           | 1                                                    |                     | 16.00      | Parties/Skin Care ( \$                      |            | Add     |
|                                | Orders (click herc)                                                                                                                     | 5:                        |                                                      |                     |            |                                             |            |         |
| Date                           | Hostess Hour<br>This Week's Total<br>Year to Date Total<br>Please                                                                       |                           |                                                      |                     | ave ente   | red any orders thro<br>ill appear in the my | <b>U V</b> | ners on |